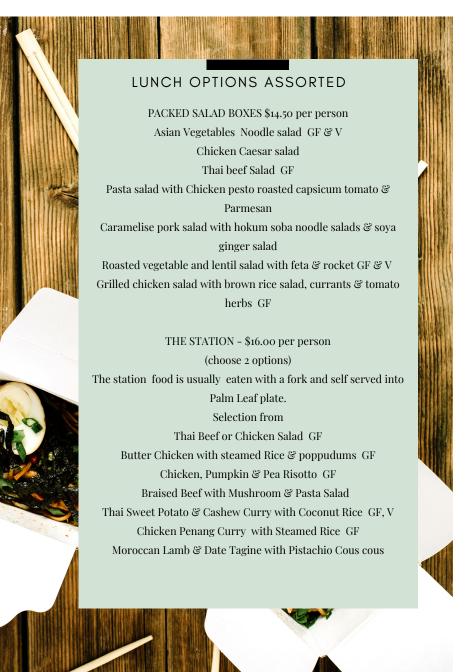

### LUNCH OPTIONS ASSORTED

GOURMET ROLLS \$9.50 per person (1 per person)

ASSORTED GOURMET SANDWICHES & WRAPS \$14.50 per person (1.5 per person)

Example of fillings available:

Egg - homemade mayonnaise and cos lettuce

Tuna - flaked tuna with lemon mayonnaise, spring onions, corn

& cos lettuce

Salad - tomato, cucumber, coleslaw and chilli jam Roasted vegetable - sweet potato, zucchini, roasted capsicum with hummus  ${\mathcal E}$  rocket

Chicken Caesar - chicken breast, cos lettuce, crispy bacon  ${\mathcal E}$  egg Turkey - shaved turkey, cucumber, Swiss cheese, cranberry sauce

Ham - double smoked ham, Swiss cheese and mustard pickle with mixed lettuce

Salami - mild salami, aioli, rocket, tomato & shaved Parmesan Pastrami and coleslaw - pastrami, coleslaw & horseradish mayonnaise