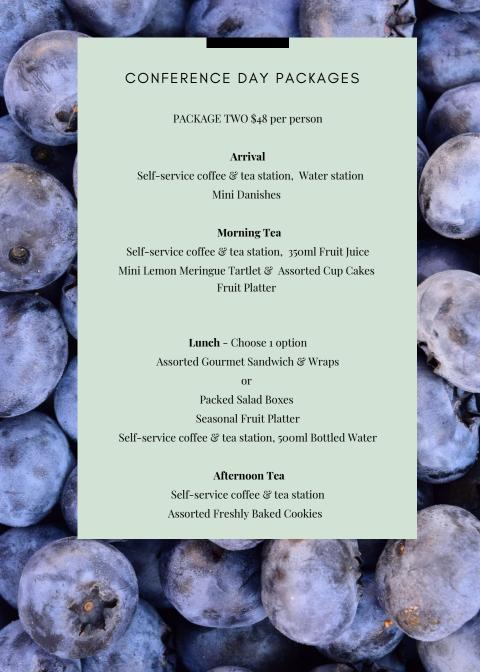

## CONFERENCE DAY PACKAGES

PACKAGE ONE \$38 per person

### **Arrival**

Self-service coffee ℰ tea station, Water station

# **Morning Tea**

Self-service coffee & tea station, 350ml Fruit Juice Mini Danishes & Chocolate Brownies

#### Lunch

Assorted Gourmet Roll (1per person)
Seasonal Fruit Platter
Self-service coffee & tea station,
500ml Bottled Water

#### Afternoon Tea

Self-service coffee & tea station Assorted Freshly Baked Cookies